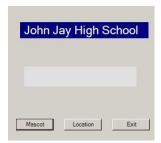

## Name:

You will create a form similar to one shown below. When the buttons are clicked, information about John Jay HS will be displayed in the label.

## **Grading Matrix**

- \_ Create a new project, name it Project1. 1 pt.
- \_ Set the name displayed at the top of the form to My High School 1pt
- \_ Set the form StartPosition property to CenterScreen **2pts**
- \_ Label #1 display John Jay High School BackColor Blue, ForeColor to White **3pts** (text: correct font, size, and centered)
- Label #2 displays information (text: correct font, size and centered) 2pt
- \_ Button #1: Mascot **3pts** 
  - o Patriots should be displayed in lbldisplay
  - o Name is set to **btnmascot**
  - The text color: **Blue** and background color: **white**.
  - o The text has correct font, font size and is centered in the button.
  - o Location button is returned to original state
- Button #2: Location **3pts** 
  - o East Fishkill, New York should be displayed in lbldisplay.
  - Name is a btnlocation
  - o The text color:white and background color: blue
  - O The text has correct font, font size and is centered in the button
  - Mascot button is returned to the original state
- \_ Button #3: Exit **1pt**